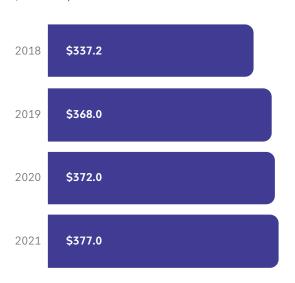

|                                                                                 | \$67,826                                                            |                                                                |

## Bioscience Research in Alabama

### **Bioscience Academic R&D Expenditures**

\$ Millions, FY 2020



### **NIH Awards**

\$ Millions, FY 2018-2021



## Bioscience Venture Capital in Alabama

# Bioscience-Related Venture Capital Investments

\$ Millions, 2018-2021



## Bioscience-Related Venture Capital Investments by Segment

\$ Millions, 2018-2021



## Bioscience Patents in Alabama

### Bioscience-Related U.S. Patents

2018-2021



## Bioscience-Related U.S. Patents by Segment

2018-2021



### Source Notes

**Employment, Establishments and Wages:** U.S. Bureau of Labor Statistics, Quarterly Census of Employment and Wages (QCEW), enhanced by Lightcast (Datarun 2022.3).

Academic R&D Expenditures: National Science Foundation (NSF), Higher Education Research and Development (HERD) Survey.

NIH Funding: National Institutes of Health, NIH Awards by Location & Organization (summary information within RePORT database).

Venture Capital: