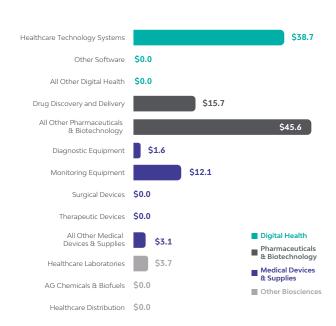

## Bioscience-Related Venture Capital Investments by Segment

\$ Millions, 2018-2021