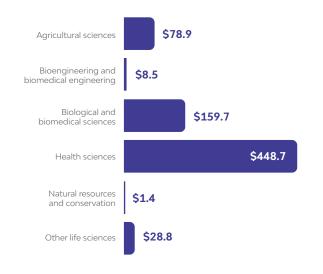

|                                                                                 | \$67,826                                                            |                                                                |

## Bioscience Research in Alabama

### **Bioscience Academic R&D Expenditures**

\$ Millions, FY 2020



### **NIH Awards**

\$ Millions, FY 2018-2021



## Bioscience Venture Capital in Alabama

# Bioscience-Related Venture Capital Investments

\$ Millions, 2018-2021



## Bioscience-Related Venture Capital Investments by Segment

\$ Millions, 2018-2021



## Bioscience Patents in Alabama

### Bioscience-Related U.S. Patents

2018-2021



## Bioscience-Related U.S. Patents by Segment

2018-2021



### Source Notes

**Employment, Establishments and Wages:** U.S. Bureau of Labor Statistics, Quarterly Census of Employment and Wages (QCEW), enhanced by Lightcast (Datarun 2022.3).

Academic R&D Expenditures: National Science Foundation (NSF), Higher Education Research and Development (HERD) Survey.

NIH Funding: National Institutes of Health, NIH Awards by Location & Organization (summary infor