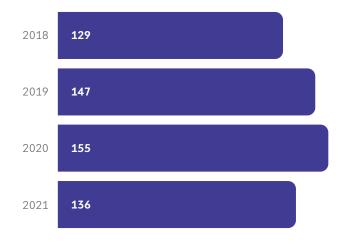

|                                                                                 | \$67,826                                                            |                                                                |

## Bioscience Research in Alabama

### **Bioscience Academic R&D Expenditures**

\$ Millions, FY 2020



### **NIH Awards**

\$ Millions, FY 2018-2021



## Bioscience Venture Capital in Alabama

# Bioscience-Related Venture Capital Investments

\$ Millions, 2018-2021



## Bioscience-Related Venture Capital Investments by Segment

\$ Millions, 2018-2021



## Bioscience Patents in Alabama

### Bioscience-Related U.S. Patents

2018-2021



## Bioscience-Related U.S. Patents by Segment

2018-2021



### Source Notes

**Employment, Establishments and Wages:** U.S. Bureau of Labor Statistics, Quarterly Census of Employment and Wages (QCEW), enhanced by Lightcast (Datarun 2022.3).

Academic R&D Expenditures: National Science Foundation (NSF), Higher Education Research and Development (HERD) Survey.

NIH Funding: National Institutes of Health, NIH Awards by Location & Organization (summary information within RePORT database).

Venture Capital: PitchBook Data, Inc.

Patents: U.S. Patent & Trademark Office data from Clarivate Analytics' Derwent Innovation patent analysis database.

For a more detailed discussion of the data and methodology used, please see the Appendix to the full national report.