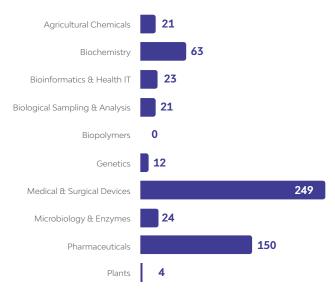

|                                                                                 | \$67,826                                                            |                                                                |

## Bioscience Research in Alabama

### **Bioscience Academic R&D Expenditures**

\$ Millions, FY 2020



### **NIH Awards**

\$ Millions, FY 2018-2021



## Bioscience Venture Capital in Alabama

# Bioscience-Related Venture Capital Investments

\$ Millions, 2018-2021



## Bioscience-Related Venture Capital Investments by Segment

\$ Millions, 2018-2021



## Bioscience Patents in Alabama

### Bioscience-Related U.S. Patents

2018-2021



## Bioscience-Related U.S. Patents by Segment

2018-2021



### Source Notes

**Employment, Establishments and Wages:** U.S. Bureau of Labor Statistics, Quarterly Census of Employment and Wages (QCEW), enhanced by Lightcast (Datarun 2022.3).

Academic R&D Expenditures: National Science Foundation (NSF), Higher Education Research and Development (HERD) Survey.

NIH Funding: National Institutes of Health, NIH Awards by Location & Organization (summary information within RePORT database).

Venture Capital: PitchBook Data, Inc.

Patents: U.S. Patent & Trademark Office data from Clarivate Analytics' Derwent Innovation patent analysis database.

For a more detailed discussion of the data and methodology used, please see the Appendix to the full national report.