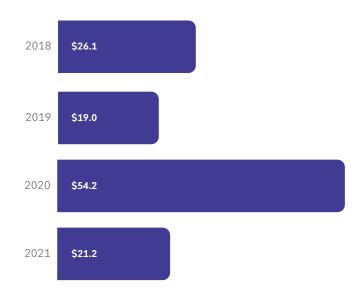

|                                                                                 | \$67,826                                                            |                                                                |

## Bioscience Research in Alabama

### **Bioscience Academic R&D Expenditures**

\$ Millions, FY 2020



### **NIH Awards**

\$ Millions, FY 2018-2021



## Bioscience Venture Capital in Alabama

# Bioscience-Related Venture Capital Investments

\$ Millions, 2018-2021



## Bioscience-Related Venture Capital Investments by Segment

\$ Millions, 2018-2021



## Bioscience Patents in Alabama

### Bioscience-Related U.S. Patents

2018-2021



## Bioscience-Related U.S. Patents by Segment

2018-2021



### Source Notes

**Employment, Establishments and Wages:** U.S. Bureau of Labor Statistics, Quarterly Census of Employment and Wages (QCEW), enhanced by Lightcast (Datarun 2022.3).

Academic R&D Expenditures: National Science Foundation (NSF), Higher Education Research and Development (HERD) Survey.

NIH Funding: National Institutes of Health, NIH Awards by Location & Organization (summary information within RePORT database).

Venture Capital: PitchBook Data, Inc.

Patents: U.S. Patent & Trademark Office data from Clarivate Analytics' Derwent Innovation paten