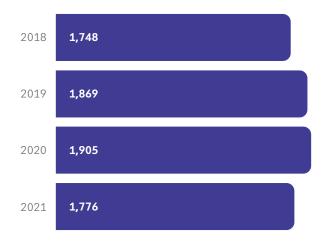

|                             | Average Annual Wage | \$64,750     | 17.1% | \$67,826    | 18.9%                      |  |

Note: U.S. employment metrics include Puerto Rico.

# Bioscience Research in Pennsylvania

### **Bioscience Academic R&D Expenditures**

\$ Millions, FY 2020



### **NIH Awards**

\$ Millions, FY 2018-2021



# Bioscience Venture Capital in Pennsylvania

# Bioscience-Related Venture Capital Investments

\$ Millions, 2018-2021



### Bioscience-Related Venture Capital Investments by Segment

\$ Millions, 2018-2021



# Bioscience Patents in Pennsylvania

#### **Bioscience-Related U.S. Patents**

2018-2021



## Bioscience-Related U.S. Patents by Segment

2018-2021



### Source Notes

**Employment, Establishments and Wages:** U.S. Bureau of Labor Statistics, Quarterly Census of Employment and Wages (QCEW), enhanced by Lightcast (Datarun 2022.3).

Academic R&D Expenditures: National Science Foundation (NSF), Higher Education Research and Development (HERD) Survey.

NIH Funding: National Institutes of Health, NIH Awards by Location & Organization (summary information within RePORT database).

Venture Capital: PitchBook Data, Inc.

Patents: U.S. Patent & Trademark Office data from Clarivate Analytics' Derwent Innovation patent analysis database.

For a more detailed discussion of the data and methodology used, please see the Appendix to the full national report.