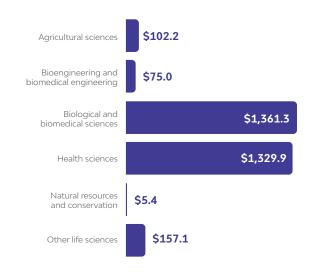

|                             | Average Annual Wage | \$64,750     | 17.1% | \$67,826    | 18.9%                      |  |

Note: U.S. employment metrics include Puerto Rico.

# Bioscience Research in Pennsylvania

### **Bioscience Academic R&D Expenditures**

\$ Millions, FY 2020



### **NIH Awards**

\$ Millions, FY 2018-2021



# Bioscience Venture Capital in Pennsylvania

# Bioscience-Related Venture Capital Investments

\$ Millions, 2018-2021



### Bioscience-Related Venture Capital Investments by Segment

\$ Millions, 2018-2021



# Bioscience Patents in Pennsylvania

#### **Bioscience-Related U.S. Patents**

2018-2021



## Bioscience-Related U.S. Patents by Segment

2018-2021



### Source Notes

**Employment, Establishments and Wages:** U.S. Bureau of Labor Statistics, Quarterly Census of Employment and Wages (QCEW), enhanced by Lightcast (Datarun 2022.3).

Academic R&D Expenditures: National Science Foundation (NSF), Higher Education Research and Development (HERD) Survey.

NIH Funding: National Institutes of Health, NIH Awards by Location & Organization