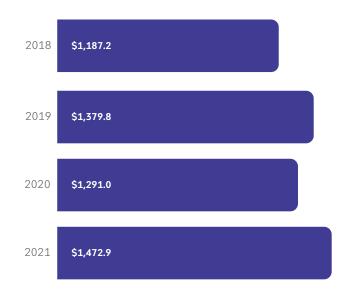

|                             | Average Annual Wage | \$64,750     | 17.1% | \$67,826    | 18.9%                      |  |

Note: U.S. employment metrics include Puerto Rico.

# Bioscience Research in Pennsylvania

### **Bioscience Academic R&D Expenditures**

\$ Millions, FY 2020



### **NIH Awards**

\$ Millions, FY 2018-2021



# Bioscience Venture Capital in Pennsylvania

# Bioscience-Related Venture Capital Investments

\$ Millions, 2018-2021



### Bioscience-Related Venture Capital Investments by Segment

\$ Millions, 2018-2021



# Bioscience Patents in Pennsylvania

#### **Bioscience-Related U.S. Patents**

2018-2021



## Bioscience-Related U.S. Patents by Segment

2018-2021



### Source Notes

**Employment, Establishments and Wages:** U.S. Bureau of Labor Statistics, Quarterly Census of Employment and Wages (QCEW), enhanced by Lightcast (Datarun 2022.3).

Academic R&D Expenditures: National Science Foundation (NSF), Higher Education Research and Development (HERD) Survey.

NIH Funding: National Institutes of Health, NIH Awards by Location & Organization (summary information within RePORT database).

Venture Capital: PitchBook Data, Inc.

Patents: U.S. Patent & Trademark Office data from Clarivate Analytics' Derwent Innova