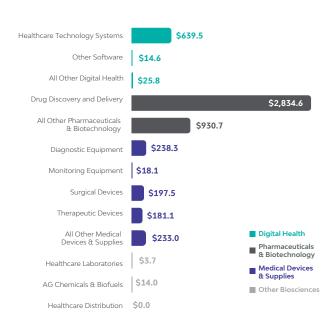

|                             | Average Annual Wage | \$64,750     | 17.1% | \$67,826    | 18.9%                      |  |

Note: U.S. employment metrics include Puerto Rico.

# Bioscience Research in Pennsylvania

### **Bioscience Academic R&D Expenditures**

\$ Millions, FY 2020



### **NIH Awards**

\$ Millions, FY 2018-2021



# Bioscience Venture Capital in Pennsylvania

# Bioscience-Related Venture Capital Investments

\$ Millions, 2018-2021



### Bioscience-Related Venture Capital Investments by Segment

\$ Millions, 2018-2021



# Bioscience Patents in Pennsylvania

#### **Bioscience-Related U.S. Patents**

2018-2021



## Bioscience-Related U.S. Patents by Segment

2018-2021



### Source Notes

**Employment, Establishments and Wages:** U.S. Bureau of Labor Statistics, Quarterly Census of Employment and Wages (QCEW), enhanced by Lightcast (Datarun 2022.3).

Academic R&D Expenditures: National Science Foundation (NSF), Higher Education Research and Development (HERD) Survey.

NIH Funding: National Institutes of Health, NIH Awards by Location & Organization (summary information within RePORT database).

Venture Capital: PitchBook Data, Inc.

Patents: U.S. Patent & Trademark Office data from Clarivate Analytics' Derwent Innovation patent analysis database.

For a more detailed discussion of the data and methodolog