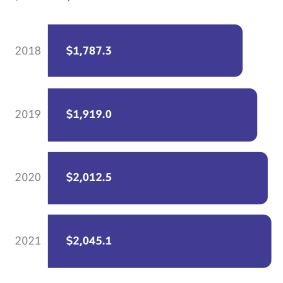

|                             | Average Annual Wage | \$64,750     | 17.1% | \$67,826    | 18.9%                      |  |

Note: U.S. employment metrics include Puerto Rico.

# Bioscience Research in Pennsylvania

### **Bioscience Academic R&D Expenditures**

\$ Millions, FY 2020



### **NIH Awards**

\$ Millions, FY 2018-2021



# Bioscience Venture Capital in Pennsylvania

# Bioscience-Related Venture Capital Investments

\$ Millions, 2018-2021



### Bioscience-Related Venture Capital Investments by Segment

\$ Millions, 2018-2021



# Bioscience Patents in Pennsylvania

#### **Bioscience-Related U.S. Patents**

2018-2021



## Bioscience-Related U.S. Patents by Segment

2018-2021



### Source Notes

**Employment, Establishments and Wages:** U.S. Bureau of Labor Statistics, Quarterly Census of Employment and Wages (QCEW), enhanced by Lightcast (Datarun 2022.3).

Academic R&D Expenditures: National Science Foundation (NSF), Higher Education Research and Development (HERD) Survey.

NIH Funding: National Institutes of Health, NIH Awards by Location & Organization (summary information within RePORT database).

Ve