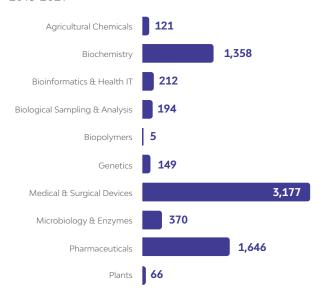

|                             | Average Annual Wage | \$64,750     | 17.1% | \$67,826    | 18.9%                      |  |

Note: U.S. employment metrics include Puerto Rico.

# Bioscience Research in Pennsylvania

### **Bioscience Academic R&D Expenditures**

\$ Millions, FY 2020



### **NIH Awards**

\$ Millions, FY 2018-2021



# Bioscience Venture Capital in Pennsylvania

# Bioscience-Related Venture Capital Investments

\$ Millions, 2018-2021



### Bioscience-Related Venture Capital Investments by Segment

\$ Millions, 2018-2021



# Bioscience Patents in Pennsylvania

#### **Bioscience-Related U.S. Patents**

2018-2021



## Bioscience-Related U.S. Patents by Segment

2018-2021



### Source Notes

**Employment, Establishments and Wages:** U.S. Bureau of Labor Statistics, Quarterly Census of Employment and Wages (QCEW), enhanced by Lightcast (Datarun 2022.3).

Academic R&D Expenditures: National Science Foundation (NSF), Higher Education Research and Development (HERD) Survey.

NIH Funding: National Institutes of Health, NIH Awards by Location & Organization (summary information within RePORT database).

Venture Capital: PitchBook Data, Inc.

Patents: U.S. Patent & Trademark Office data from Clarivate Analytics' Derwent Innovation patent analysis database.

For a more detailed discussion of the data and methodology used, please see the Appendix to the full national report.