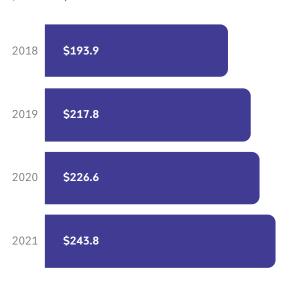

|                             | Average Annual Wage | \$60,663     | 17.3%  | \$67,826    | 18.9%               |  |

Note: U.S. employment metrics include Puerto Rico.

# Bioscience Research in Rhode Island

### **Bioscience Academic R&D Expenditures**

\$ Millions, FY 2020



#### **NIH Awards**

\$ Millions, FY 2018-2021



# Bioscience Venture Capital in Rhode Island

# Bioscience-Related Venture Capital Investments

\$ Millions, 2018-2021



# Bioscience-Related Venture Capital Investments by Segment

\$ Millions, 2018-2021



# Bioscience Patents in Rhode Island

### **Bioscience-Related U.S. Patents**

2018-2021



### Bioscience-Related U.S. Patents by Segment

2018-2021



### Source Notes

**Employment, Establishments and Wages:** U.S. Bureau of Labor Statistics, Quarterly Census of Employment and Wages (QCEW), enhanced by Lightcast (Datarun 2022.3).

Academic R&D Expenditures: National Science Foundation (NSF), Higher Education Research and Development (HERD) Survey.

NIH Funding: National Institutes of Health, NIH Awards by Location & Organization (summary information within RePORT database).

Vent