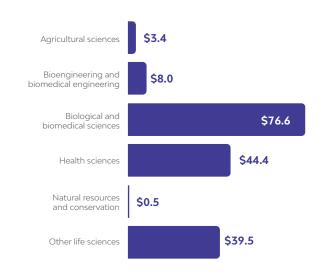

|                             | Average Annual Wage | \$60,663     | 17.3%  | \$67,826    | 18.9%               |  |

Note: U.S. employment metrics include Puerto Rico.

# Bioscience Research in Rhode Island

### **Bioscience Academic R&D Expenditures**

\$ Millions, FY 2020



#### **NIH Awards**

\$ Millions, FY 2018-2021



# Bioscience Venture Capital in Rhode Island

# Bioscience-Related Venture Capital Investments

\$ Millions, 2018-2021



# Bioscience-Related Venture Capital Investments by Segment

\$ Millions, 2018-2021



# Bioscience Patents in Rhode Island

### **Bioscience-Related U.S. Patents**

2018-2021



### Bioscience-Related U.S. Patents by Segment

2018-2021



### Source Notes

**Employment, Establishments and Wages:** U.S. Bureau of Labor Statistics, Quarterly Census of Employment and Wages (QCEW), enhanced by Lightcast (Datarun 2022.3).

Academic R&D Expenditures: National Science Foundation (NSF), Higher Education Research and Development (HERD) Survey.

NIH Funding: National Institutes of Health, NIH Awards by Location & Organization (