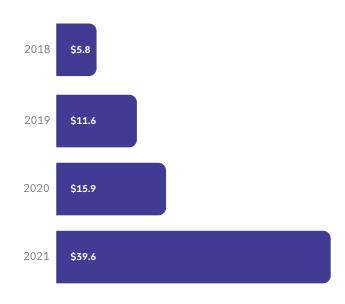

|                             | Average Annual Wage | \$60,663     | 17.3%  | \$67,826    | 18.9%               |  |

Note: U.S. employment metrics include Puerto Rico.

# Bioscience Research in Rhode Island

### **Bioscience Academic R&D Expenditures**

\$ Millions, FY 2020



#### **NIH Awards**

\$ Millions, FY 2018-2021



# Bioscience Venture Capital in Rhode Island

# Bioscience-Related Venture Capital Investments

\$ Millions, 2018-2021



# Bioscience-Related Venture Capital Investments by Segment

\$ Millions, 2018-2021



# Bioscience Patents in Rhode Island

### **Bioscience-Related U.S. Patents**

2018-2021



### Bioscience-Related U.S. Patents by Segment

2018-2021



### Source Notes

**Employment, Establishments and Wages:** U.S. Bureau of Labor Statistics, Quarterly Census of Employment and Wages (QCEW), enhanced by Lightcast (Datarun 2022.3).

Academic R&D Expenditures: National Science Foundation (NSF), Higher Education Research and Development (HERD) Survey.

NIH Funding: National Institutes of Health, NIH Awards by Location & Organization (summary information within RePORT database).

Venture Capital: PitchBook Data, Inc.

Patents: U.S. Patent & Trademark Office data from Clarivate Analytics' Derwent Innovati