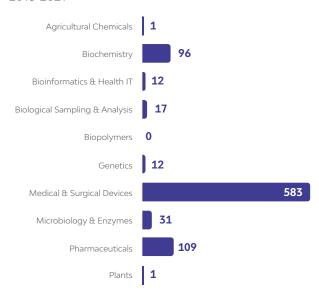

|                             | Average Annual Wage | \$60,663     | 17.3%  | \$67,826    | 18.9%               |  |

Note: U.S. employment metrics include Puerto Rico.

# Bioscience Research in Rhode Island

### **Bioscience Academic R&D Expenditures**

\$ Millions, FY 2020



#### **NIH Awards**

\$ Millions, FY 2018-2021



# Bioscience Venture Capital in Rhode Island

# Bioscience-Related Venture Capital Investments

\$ Millions, 2018-2021



# Bioscience-Related Venture Capital Investments by Segment

\$ Millions, 2018-2021



# Bioscience Patents in Rhode Island

### **Bioscience-Related U.S. Patents**

2018-2021



### Bioscience-Related U.S. Patents by Segment

2018-2021



### Source Notes

**Employment, Establishments and Wages:** U.S. Bureau of Labor Statistics, Quarterly Census of Employment and Wages (QCEW), enhanced by Lightcast (Datarun 2022.3).

Academic R&D Expenditures: National Science Foundation (NSF), Higher Education Research and Development (HERD) Survey.

NIH Funding: National Institutes of Health, NIH Awards by Location & Organization (summary information within RePORT database).

Venture Capital: PitchBook Data, Inc.

Patents: U.S. Patent & Trademark Office data from Clarivate Analytics' Derwent Innovation patent analysis database.

For a more detailed discussion of the data and methodology used, please see the Appendix to the full national report.