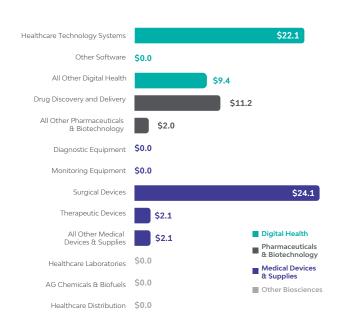

# Bioscience-Related Venture Capital Investments by Segment

\$ Millions, 2018-2021