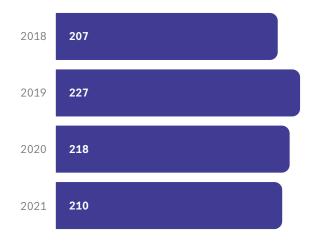

|                             | Average Annual Wage | \$60,663     | 17.3%  | \$67,826    | 18.9%               |  |

Note: U.S. employment metrics include Puerto Rico.

# Bioscience Research in Rhode Island

### **Bioscience Academic R&D Expenditures**

\$ Millions, FY 2020



#### **NIH Awards**

\$ Millions, FY 2018-2021



# Bioscience Venture Capital in Rhode Island

# Bioscience-Related Venture Capital Investments

\$ Millions, 2018-2021



# Bioscience-Related Venture Capital Investments by Segment

\$ Millions, 2018-2021



# Bioscience Patents in Rhode Island

### **Bioscience-Related U.S. Patents**

2018-2021



### Bioscience-Related U.S. Patents by Segment

2018-2021



### Source Notes

**Employment, Establishments and Wages:** U.S. Bureau of Labor Statistics, Quarterly Census of Employment and Wages (QCEW), enhanced by Lightcast (Datarun 2022.3).

Academic R&D Expenditures: National Science Foundation (NSF), Higher Education Research and Development (HERD) Survey.

NIH Funding: National Institutes of Health, NIH Awards by Location & Organization (summary information within RePORT database).

Venture Capital: PitchBook Data, Inc.

Patents: U.S. Patent & Trademark Office data from Clarivate Analytics' Derwent Innovation patent analysis database.

For a more detailed discussion of the data and methodology used, please see the Appendix to the full national report.