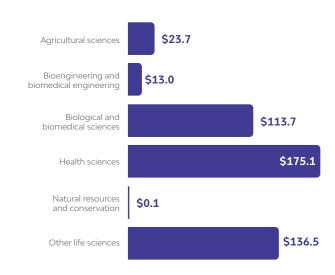

|                             | Average Annual Wage | \$51,850       | 17.7% | \$67,826      | 18.9%                      |

Note: U.S. employment metrics include Puerto Rico.

# Bioscience Research in South Carolina

### **Bioscience Academic R&D Expenditures**

\$ Millions, FY 2020



#### **NIH Awards**

\$ Millions, FY 2018-2021



# Bioscience Venture Capital in South Carolina

# Bioscience-Related Venture Capital Investments

\$ Millions, 2018-2021



# Bioscience-Related Venture Capital Investments by Segment

\$ Millions, 2018-2021



### Bioscience Patents in South Carolina

### Bioscience-Related U.S. Patents

2018-2021



### Bioscience-Related U.S. Patents by Segment

2018-2021



# Source Notes

**Employment, Establishments and Wages:** U.S. Bureau of Labor Statistics, Quarterly Census of Employment and Wages (QCEW), enhanced by Lightcast (Datarun 2022.3).

Academic R&D Expenditures: National Science Foundation (NSF), Higher Education Research and Development (HERD) Survey.

NIH Funding: National Institutes of Health, NIH Awards by Location & Organization (