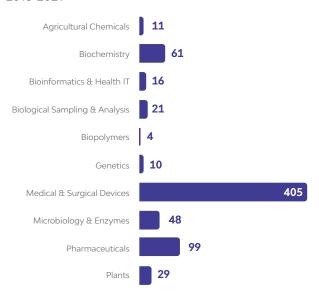

|                             | Average Annual Wage | \$51,850       | 17.7% | \$67,826      | 18.9%                      |

Note: U.S. employment metrics include Puerto Rico.

# Bioscience Research in South Carolina

### **Bioscience Academic R&D Expenditures**

\$ Millions, FY 2020



#### **NIH Awards**

\$ Millions, FY 2018-2021



# Bioscience Venture Capital in South Carolina

# Bioscience-Related Venture Capital Investments

\$ Millions, 2018-2021



# Bioscience-Related Venture Capital Investments by Segment

\$ Millions, 2018-2021



### Bioscience Patents in South Carolina

### Bioscience-Related U.S. Patents

2018-2021



### Bioscience-Related U.S. Patents by Segment

2018-2021



# Source Notes

**Employment, Establishments and Wages:** U.S. Bureau of Labor Statistics, Quarterly Census of Employment and Wages (QCEW), enhanced by Lightcast (Datarun 2022.3).

Academic R&D Expenditures: National Science Foundation (NSF), Higher Education Research and Development (HERD) Survey.

NIH Funding: National Institutes of Health, NIH Awards by Location & Organization (summary information within RePORT database).

Venture Capital: PitchBook Data, Inc.

Patents: U.S. Patent & Trademark Office data from Clarivate Analytics' Derwent Innovation patent analysis database.

For a more detailed discussion of the data and methodology used, please see the Appendix to the full national report.