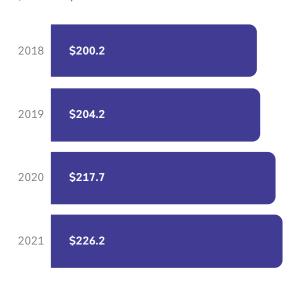

|                             | Average Annual Wage | \$51,850       | 17.7% | \$67,826      | 18.9%                      |

Note: U.S. employment metrics include Puerto Rico.

# Bioscience Research in South Carolina

### **Bioscience Academic R&D Expenditures**

\$ Millions, FY 2020



#### **NIH Awards**

\$ Millions, FY 2018-2021



# Bioscience Venture Capital in South Carolina

# Bioscience-Related Venture Capital Investments

\$ Millions, 2018-2021



# Bioscience-Related Venture Capital Investments by Segment

\$ Millions, 2018-2021



### Bioscience Patents in South Carolina

### Bioscience-Related U.S. Patents

2018-2021



### Bioscience-Related U.S. Patents by Segment

2018-2021



# Source Notes

**Employment, Establishments and Wages:** U.S. Bureau of Labor Statistics, Quarterly Census of Employment and Wages (QCEW), enhanced by Lightcast (Datarun 2022.3).

Academic R&D Expenditures: National Science Foundation (NSF), Higher Education Research and Development (HERD) Survey.

NIH Funding: National Institutes of Health, NIH Awards by Location & Organization (summary information within RePORT database).

Vent