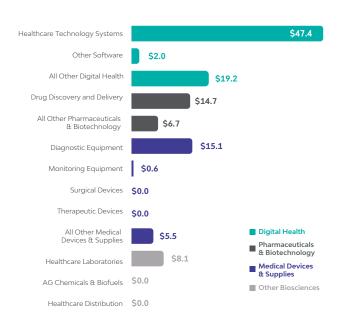

# Bioscience-Related Venture Capital Investments by Segment

\$ Millions, 2018-2021