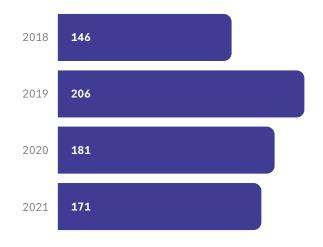

|                             | Average Annual Wage | \$51,850       | 17.7% | \$67,826      | 18.9%                      |

Note: U.S. employment metrics include Puerto Rico.

# Bioscience Research in South Carolina

### **Bioscience Academic R&D Expenditures**

\$ Millions, FY 2020



#### **NIH Awards**

\$ Millions, FY 2018-2021



# Bioscience Venture Capital in South Carolina

# Bioscience-Related Venture Capital Investments

\$ Millions, 2018-2021



# Bioscience-Related Venture Capital Investments by Segment

\$ Millions, 2018-2021



### Bioscience Patents in South Carolina

### Bioscience-Related U.S. Patents

2018-2021



### Bioscience-Related U.S. Patents by Segment

2018-2021



# Source Notes

**Employment, Establishments and Wages:** U.S. Bureau of Labor Statistics, Quarterly Census of Employment and Wages (QCEW), enhanced by Lightcast (Datarun 2022.3).

Academic R&D Expenditures: National Science Foundation (NSF), Higher Education Research and Development (HERD) Survey.

NIH Funding: National Institutes of Health, NIH Awards by Location & Organization (summary information within RePORT database).

Venture Capital: PitchBook Data, Inc.

Patents: U.S. Patent & Trademark Office data from Clarivate Analytics' Derwent Innovation patent analysis database.

For a more detailed discussion of the data and methodology used, please see the Appendix to the full national report.