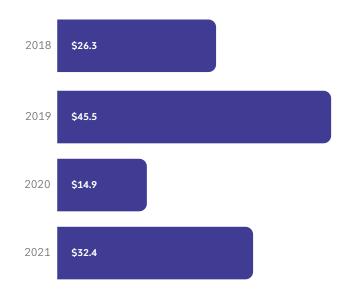

|                             | Average Annual Wage | \$51,850       | 17.7% | \$67,826      | 18.9%                      |

Note: U.S. employment metrics include Puerto Rico.

# Bioscience Research in South Carolina

### **Bioscience Academic R&D Expenditures**

\$ Millions, FY 2020



#### **NIH Awards**

\$ Millions, FY 2018-2021



# Bioscience Venture Capital in South Carolina

# Bioscience-Related Venture Capital Investments

\$ Millions, 2018-2021



# Bioscience-Related Venture Capital Investments by Segment

\$ Millions, 2018-2021



### Bioscience Patents in South Carolina

### Bioscience-Related U.S. Patents

2018-2021



### Bioscience-Related U.S. Patents by Segment

2018-2021



# Source Notes

**Employment, Establishments and Wages:** U.S. Bureau of Labor Statistics, Quarterly Census of Employment and Wages (QCEW), enhanced by Lightcast (Datarun 2022.3).

Academic R&D Expenditures: National Science Foundation (NSF), Higher Education Research and Development (HERD) Survey.

NIH Funding: National Institutes of Health, NIH Awards by Location & Organization (summary information within RePORT database).

Venture Capital: PitchBook Data, Inc.

Patents: U.S. Patent & Trademark Office data from Clarivate Analytics' Derwent Innovation