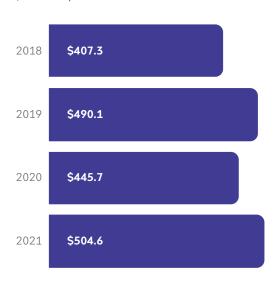

The U.S. Bioscience Industry: Fostering Innovation and Driving America's Economy Forward

Bioscience industry employers in Virginia have increased employment by 15 percent since 2018, outpacing the national growth rate to reach 28,135 total jobs in 2021, while operating 2,696 business establishments. All five of the bioscience industry subsectors contributed to the overall job gains. Virginia's largest industry subsector is research, testing, and medical laboratories. Virginia's research universities had \$967 million in bioscience-related R&D expenditures in 2020. Fueling this academic R&D activity, NIH funding in the state has grown in recent years and totaled \$505 million in 2021. Venture capital investments in state bioscience companies have increased steadily and significantly in recent years and in 2021 totaled \$426 million.

### **NIH Awards**

\$ Millions, FY 2018-2021