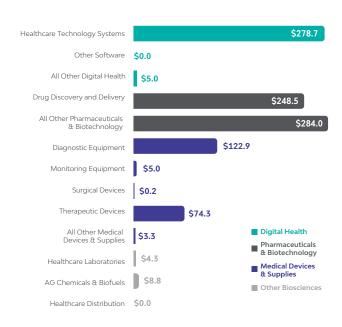

### Bioscience-Related Venture Capital Investments by Segment

\$ Millions, 2018-2021