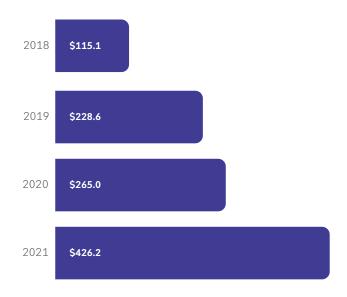

The U.S. Bioscience Industry: Fostering Innovation and Driving America's Economy Forward

Bioscience industry employers in Virginia have increased employment by 15 percent since 2018, outpacing the national growth rate to reach 28,135 total jobs in 2021, while operating 2,696 business establishments. All five of the bioscience industry subsectors contributed to the overall job gains. Virginia's largest industry subsector is research, testing, and medical laboratories. Virginia's research universities had \$967 million in bioscience-related R&D expenditures in 2020. Fueling this academic R&D activity, NIH funding in the state has grown in recent years and totaled \$505 million in 2021. Venture capital investments in state bioscience companies have increased steadily and significantly in recent years and in 2021 totaled \$426 million.

# Bioscience-Related Venture Capital Investments

\$ Millions, 2018-2021