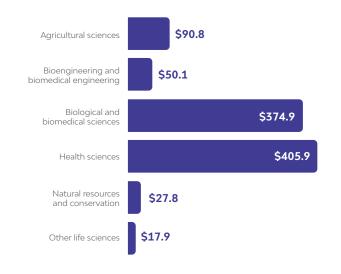

|                             | Average Annual Wage | \$68,143  | 17.8%    | \$67,826    | 18.9%               |  |  |

Note: U.S. employment metrics include Puerto Rico.

# Bioscience Research in Virginia

### **Bioscience Academic R&D Expenditures**

\$ Millions, FY 2020



### **NIH Awards**

\$ Millions, FY 2018-2021



# Bioscience Venture Capital in Virginia

# Bioscience-Related Venture Capital Investments

\$ Millions, 2018-2021



### Bioscience-Related Venture Capital Investments by Segment

\$ Millions, 2018-2021



## Bioscience Patents in Virginia

#### **Bioscience-Related U.S. Patents**

2018-2021



### Bioscience-Related U.S. Patents by Segment

2018-2021



### Source Notes

**Employment, Establishments and Wages:** U.S. Bureau of Labor Statistics, Quarterly Census of Employment and Wages (QCEW), enhanced by Lightcast (Datarun 2022.3).

Academic R&D Expenditures: National Science Foundation (NSF), Higher Education Research and Development (HERD) Survey.

NIH Funding: National Institutes of Health, NIH Awards by Location & Organization (summa