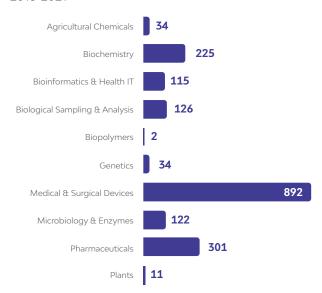

|                             | Average Annual Wage | \$68,143  | 17.8%    | \$67,826    | 18.9%               |  |  |

Note: U.S. employment metrics include Puerto Rico.

# Bioscience Research in Virginia

### **Bioscience Academic R&D Expenditures**

\$ Millions, FY 2020



### **NIH Awards**

\$ Millions, FY 2018-2021



# Bioscience Venture Capital in Virginia

# Bioscience-Related Venture Capital Investments

\$ Millions, 2018-2021



### Bioscience-Related Venture Capital Investments by Segment

\$ Millions, 2018-2021



## Bioscience Patents in Virginia

#### **Bioscience-Related U.S. Patents**

2018-2021



### Bioscience-Related U.S. Patents by Segment

2018-2021



### Source Notes

**Employment, Establishments and Wages:** U.S. Bureau of Labor Statistics, Quarterly Census of Employment and Wages (QCEW), enhanced by Lightcast (Datarun 2022.3).

Academic R&D Expenditures: National Science Foundation (NSF), Higher Education Research and Development (HERD) Survey.

NIH Funding: National Institutes of Health, NIH Awards by Location & Organization (summary information within RePORT database).

Venture Capital: PitchBook Data, Inc.

Patents: U.S. Patent & Trademark Office data from Clarivate Analytics' Derwent Innovation patent analysis database.

For a more detailed discussion of the data and methodology used, please see the Appendix to the full national report.