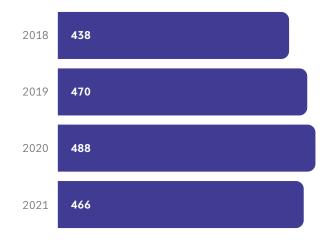

|                             | Average Annual Wage | \$68,143  | 17.8%    | \$67,826    | 18.9%               |  |  |

Note: U.S. employment metrics include Puerto Rico.

# Bioscience Research in Virginia

### **Bioscience Academic R&D Expenditures**

\$ Millions, FY 2020



### **NIH Awards**

\$ Millions, FY 2018-2021



# Bioscience Venture Capital in Virginia

# Bioscience-Related Venture Capital Investments

\$ Millions, 2018-2021



### Bioscience-Related Venture Capital Investments by Segment

\$ Millions, 2018-2021



## Bioscience Patents in Virginia

#### **Bioscience-Related U.S. Patents**

2018-2021



### Bioscience-Related U.S. Patents by Segment

2018-2021



### Source Notes

**Employment, Establishments and Wages:** U.S. Bureau of Labor Statistics, Quarterly Census of Employment and Wages (QCEW), enhanced by Lightcast (Datarun 2022.3).

Academic R&D Expenditures: National Science Foundation (NSF), Higher Education Research and Development (HERD) Survey.

NIH Funding: National Institutes of Health, NIH Awards by Location & Organization (summary information within RePORT database).

Venture Capital: PitchBook Data, Inc.

Patents: U.S. Patent & Trademark Office data from Clarivate Analytics' Derwent Innovation patent analysis database.

For a more detailed discussion of the data and methodology used, please see the Appendix to the full national report.